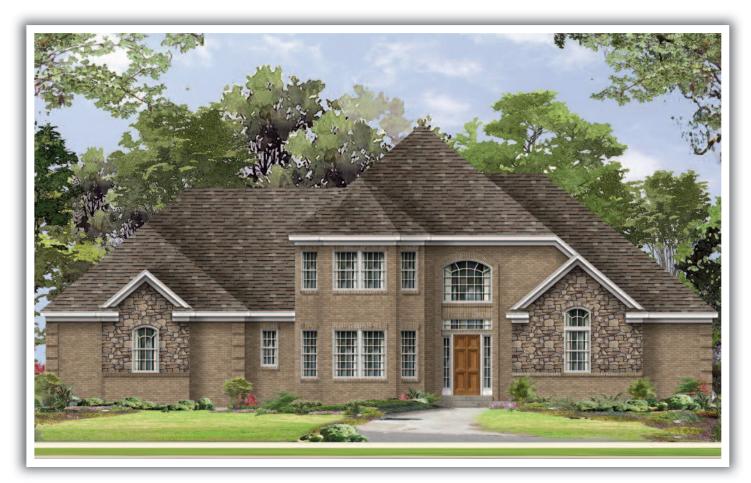

## Waterville Minnock Custom Builders

- Impressive lot-just under one acre, exceptional backyard
- Four bedrooms
- 3 full baths and 1 half bath
- Elegant Owners suite on 1st floor
- Enormous walk in closet and dazzling full bath
- 10' ceilings on 1st floor and 8' doors
- 9' ceilings on 2nd floor
- Walk-in pantry

- Custom built in bookshelves and cabinets in Great room
- Gas fireplace features LED accent lighting and illuminated embers with wireless controls
- Beautiful stone hearth and mantle
- Gleaming kitchen with stainless steel appliances, 42" wall cabinets
- Copper supply lines, Moen faucets

- Two Rheem 95% efficient furnaces and two Rheem AC units
- Timbertech twin finish decking off kitchen
- Large office space, full bath and game room area on lower level can be finished to suit

For more information call Bridget Minnock at (C) 412.849.2762 or (O) 724.776.3686 EmeraldFieldsatPine.com