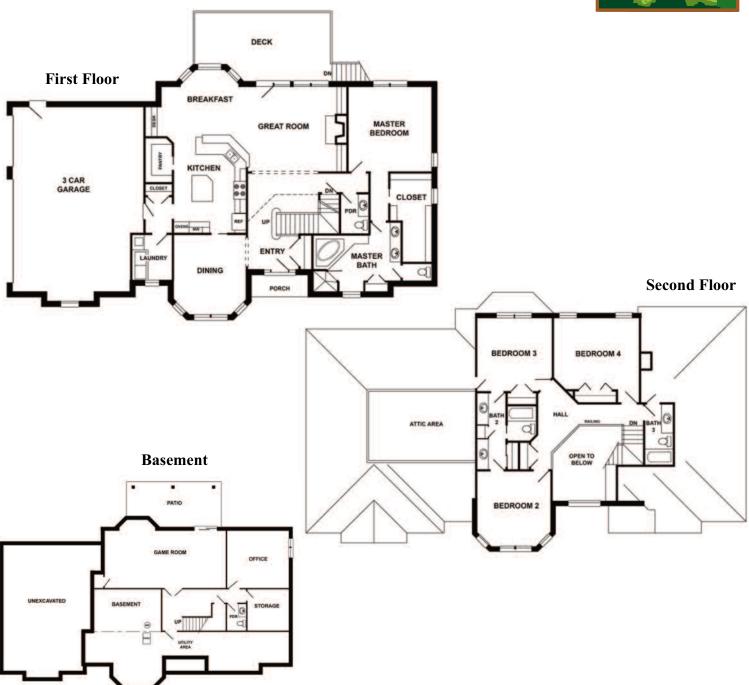

## Waterville Minnock Custom Builders

- Impressive lot-just under one acre, exceptional backyard
- Four bedrooms
- 3 full baths and 1 half bath
- Elegant Owners suite on 1st floor
- Enormous walk in closet and dazzling full bath
- 10' ceilings on 1st floor and 8' doors
- 9' ceilings on 2nd floor
- Walk-in pantry

- Custom built in bookshelves and cabinets in Great room
- Gas fireplace features LED accent lighting and illuminated embers with wireless controls
- Beautiful stone hearth and mantle
- Gleaming kitchen with stainless steel appliances, 42" wall cabinets
- Copper supply lines, Moen faucets

- Two Rheem 95% efficient furnaces and two Rheem AC units
- Timbertech twin finish decking off kitchen
- Large office space, full bath and game room area on lower level can be finished to suit

For more information call Bridget Minnock at (C) 412.849.2762 or (O) 724.776.3686 EmeraldFieldsatPine.com